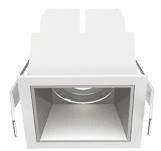

## Classic Downlight ILDSQ65

## **PRODUCT DESCRIPTION**

Illure Classic downlights are a visually comfortable UGR<19 solution for both commercial and residential projects available in a variety of beam angle distributions and reflector finishes to suit.

MANUFACTURER Illure PRODUCT Classic Downlight ILDSQ65 **PRODUCT TYPE** Ceiling **MOUNTING TYPE** Recessed **POWER** 7.5W, 11W VOLTAGE 31V LUMINOUS FLUX 600-850lm сст 3000к, 4000к CRI >90 **DISTRIBUTION 25°, 60° REFLECTOR** Matt Silver, White, Black CONTROL Non-Dim, Phase Dim, 1-10V, DALI **IP RATING** 54 SCDM 3 UGR UGR < 19 LED LIFETIME L80 B10/50,000hr WARRANTY 5 Years MANUFACTURER'S WEBSITE https://illurelighting.com.au/product/ildsq65/