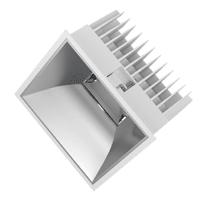

## Classic Downlight ILDSQ200

## PRODUCT DESCRIPTION

Illure Classic downlights are a visually comfortable UGR<19 solution for both commercial and residential projects available in a variety of beam angle distributions and reflector finishes to suit.

PRODUCT Classic Downlight ILDSQ200

**PRODUCT TYPE** Ceiling

**MOUNTING TYPE Recessed** 

**POWER** 25W, 38W

**VOLTAGE 36V** 

LUMINOUS FLUX 1900-3000lm

**CCT** 3000K, 4000K

CRI >90

**DISTRIBUTION** 70°

**REFLECTOR** Matt Silver, White, Black

CONTROL Non-Dim, Phase Dim, 1-10V, DALI

**IP RATING** 54

SCDM 3

UGR UGR<19

**LED LIFETIME** L80 B10/50,000hr

**WARRANTY** 5 Years