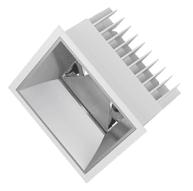

## Classic Downlight ILDSQ150

## **PRODUCT DESCRIPTION**

Illure Classic downlights are a visually comfortable UGR<19 solution for both commercial and residential projects available in a variety of beam angle distributions and reflector finishes to suit.

MANUFACTURER Illure PRODUCT Classic Downlight ILDSQ150 **PRODUCT TYPE** Ceiling **MOUNTING TYPE** Recessed **POWER** 18W, 25W VOLTAGE 36V LUMINOUS FLUX 1500-2200lm сст 3000к, 4000к CRI >90 **DISTRIBUTION** 70° **REFLECTOR** Matt Silver, White, Black CONTROL Non-Dim, Phase Dim, 1-10V, DALI **IP RATING** 54 SCDM 3 UGR UGR < 19 LED LIFETIME L80 B10/50,000hr WARRANTY 5 Years MANUFACTURER'S WEBSITE https://illurelighting.com.au/product/ildsq150/