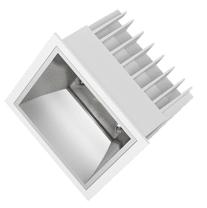

## Classic Downlight ILDSQ100

## **PRODUCT DESCRIPTION**

Illure Classic downlights are a visually comfortable UGR<19 solution for both commercial and residential projects available in a variety of beam angle distributions and reflector finishes to suit.

MANUFACTURER Illure PRODUCT Classic Downlight ILDSQ100 **PRODUCT TYPE** Ceiling **MOUNTING TYPE** Recessed **POWER** 9W, 13W VOLTAGE 36V LUMINOUS FLUX 800-1200lm сст 3000к, 4000к CRI >90 **DISTRIBUTION 60° REFLECTOR** Matt Silver, White, Black CONTROL Non-Dim, Phase Dim, 1-10V, DALI **IP RATING** 54 SCDM 3 UGR UGR < 19 LED LIFETIME L80 B10/50,000hr WARRANTY 5 Years MANUFACTURER'S WEBSITE https://illurelighting.com.au/product/ildsq100/