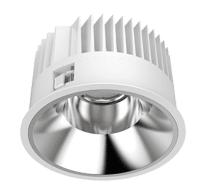

## **PRODUCT DESCRIPTION**

Illure Classic downlights are a visually comfortable UGR<19 solution for both commercial and residential projects available in a variety of beam angle distributions and reflector finishes to suit.

MANUFACTURER Illure

PRODUCT Classic Downlight ILD200

**PRODUCT TYPE** Ceiling

**MOUNTING TYPE** Recessed

**POWER** 25W, 38W, 52W

**VOLTAGE 36V** 

**LUMINOUS FLUX** 2400-5000lm

**CCT** 3000K, 4000K

CRI >90

DISTRIBUTION 18°, 30°, 60°

**REFLECTOR** Matt Silver, White, Black

CONTROL Non-Dim, Phase Dim, 1-10V, DALI

**IP RATING** 54

**SCDM** 3

UGR UGR<19

**LED LIFETIME** L80 B10/50,000hr