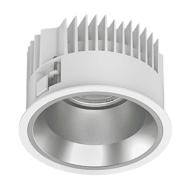

## Classic Downlight ILD150

## **PRODUCT DESCRIPTION**

Illure Classic downlights are a visually comfortable UGR<19 solution for both commercial and residential projects available in a variety of beam angle distributions and reflector finishes to suit.

MANUFACTURER Illure
PRODUCT Classic Downlight ILD150

**PRODUCT TYPE** Ceiling **MOUNTING TYPE** Recessed

**POWER** 18W, 25W

**VOLTAGE 36V** 

**LUMINOUS FLUX** 1800-2900lm

**CCT** 3000K, 4000K

CRI >90

**DISTRIBUTION 30°, 60°** 

**REFLECTOR** Matt Silver, White, Black

CONTROL Non-Dim, Phase Dim, 1-10V, DALI

**IP RATING** 54

**SCDM** 3

UGR UGR<19

**LED LIFETIME** L80 B10/50,000hr

**WARRANTY** 5 Years

**MANUFACTURER'S WEBSITE** 