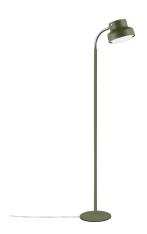

## **Bumling Mini Floor**

## PRODUCT DESCRIPTION

The atelje Lyktan Bumling Mini Floor Lamp features a directable flexible arm in its orginal form and is made of spun aluminium, a fully recyclable material. Bumling Mini Floor Lamp comes in a variety of colours giving you design flexibility as you style your interior space.