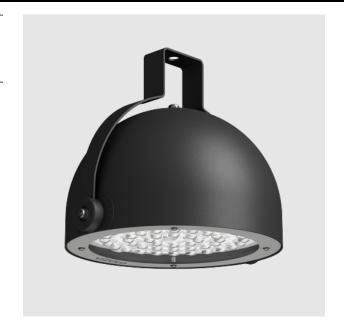

## **Blackbird Scepter**

## PRODUCT DESCRIPTION

Bring out the natural beauty of any environment with this unique example of Scandinavian design. The multifunctional luminaire really shines in both classic and modern urban exteriors, creating a sense of wonder and delight. With seven different shapes and plenty of configuration options available, the Blackbird will find its place in projects of any scale.

MANUFACTURER Vizulo
PRODUCT Blackbird Scepter
PRODUCT TYPE Outdoor
POWER 5W - 100W

LUMINOUS FLUX 441lm-15500lm

CCT 2700K, 3000K, 4000K, 2700-6500K

CRI 80, 90 (on request)

**DISTRIBUTION** Type 1 (LB2), Type 2 (L04), Type 3 (L22), Type 4 (L08), Type 4W (L35), Type 5 (L20), Wide Flood (L10), Medium Flood (L14), Narrow Flood (L13), Very Narrow Flood (L15). More Optics are available on request