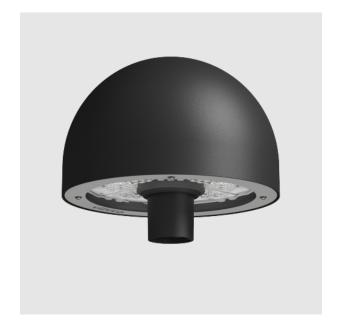

## **Blackbird Mushroom**

## PRODUCT DESCRIPTION

Bring out the natural beauty of any environment with this unique example of Scandinavian design. The multifunctional luminaire really shines in both classic and modern urban exteriors, creating a sense of wonder and delight. With seven different shapes and plenty of configuration options available, the Blackbird will find its place in projects of any scale.

**MANUFACTURER** Vizulo

**PRODUCT** Blackbird Mushroom

**PRODUCT TYPE** Outdoor

**POWER** 5W - 100W

LUMINOUS FLUX 480lm-14700lm

**CCT** 2700K, 3000K, 4000K, 2700-6500K

CRI 80, 90 (on request)

**DISTRIBUTION** Type 1 (LB2), Type 2 (L04), Type 3 (L22), Type 4 (L08), Type 4W (L35), Type 5 (L20), Wide Flood (L10), Medium Flood (L14), Narrow Flood (L13), Very Narrow Flood (L15). More Optics are available on request