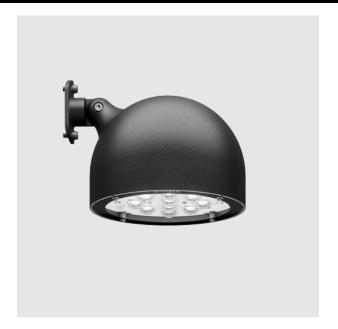

## **Blackbird Mini**

## PRODUCT DESCRIPTION

Bring out the natural beauty of any environment with this unique example of Scandinavian design. The multifunctional luminaire really shines in both classic and modern urban exteriors, creating a sense of wonder and delight. With seven different shapes and plenty of configuration options available, the Blackbird will find its place in projects of any scale.