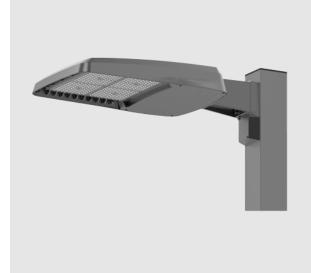

## **PRODUCT DESCRIPTION**

The Viper Area is an extremely versatile area/site luminaire which blends design, performance, and technology for a variety of applications.

MANUFACTURER Current BEACON **PRODUCT** Beacon Viper Area, Strike **PRODUCT TYPE** Outdoor **POWER** 39W-545W VOLTAGE UNV LUMINOUS FLUX 5500Im-60000Im ССТ 2700К, 3000К, 3500К, 4000К, 5000К CRI 70, 80 DISTRIBUTION Type FR, Type 2, Type 3, Type 4F, Type 4W, Type 5QN, Type 5QW, Type 5QM, Type 5W, Type 5RW, Type C, Type TC **CONTROL** 0-10V (standard) **IP RATING** 65 **OPERATING TEMPERATURE 40°C** WARRANTY 5 years MANUFACTURER'S WEBSITE https://www.currentlighting.com/search?keys=viper